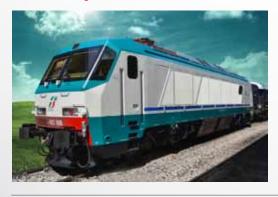

### **Traction Converter for Electric Locomotive**

#### Electrical Co-Co locomotive:

• Power: 6.000 HP

• Voltage: 25 kV AC 50 HZ

• Speed: 100 km/h

• Weight: 123 Tn (20.5 Tn/axle)

#### **Traction Solution Characteristics:**

• Power: 2.250 kW (x2) • Motor: 850 kW AC (x6)

• Liquid Cooling