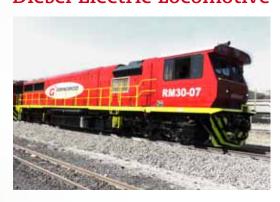

### **Traction Converter for** Diesel Electric Locomotive

#### Diesel-Electrical Co-Co locomotive:

• Diesel Engine Power: 3.000 HP

• Speed: 90 km/h

• Weight: 114 Tn (19 Tn/axle)

#### **Traction Solution Characteristics:**

• Power: 2.600 kW

• Motor: 400 kW AC (x6)

• Forced Air Cooling