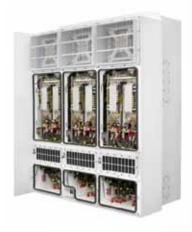

### **Traction Converter for** Diesel Electric Locomotive

#### **Traction Solution Characteristics:**

• Power: 2.600 kW

• Motor: 400 kW AC (x6)

• Forced Air Cooling