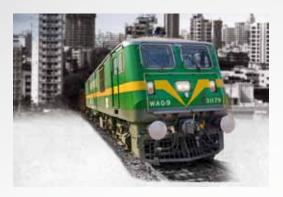

### **Traction Converter for** Diesel Electric Locomotive

#### Diesel-Electrical Co-Co locomotive:

• Diesel Engine Power: 3.000 HP

• Speed: 90 km/h

• Weight: 114 Tn (19 Tn/axle)

#### **Traction Solution Characteristics:**

• Power: 2.600 kW

• Motor: 400 kW AC (x6)

• Forced Air Cooling