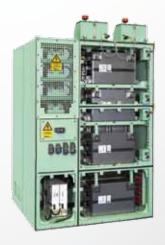

### **Traction Converter for Electric Locomotive**

#### **Traction Solution Characteristics:**

• Power: 2.250 kW (x2) • Motor: 850 kW AC (x6)

• Liquid Cooling