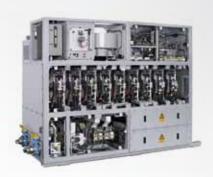

#### **Traction Solution Characteristics:**

• Power: 2.250 kW (x2) • Motor: 850 kW AC (x6)

• Liquid Cooling

#### **Traction Solution Characteristics:**

• Power: 2.600 kW

• Motor: 400 kW AC (x6)

• Forced Air Cooling

### **Traction Solution Characteristics:**

• Power: 5.400 kW

• Motor: 1.250 kW AC (x4)

• Liquid Cooling